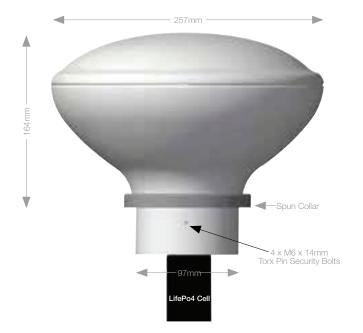

| SPECIFICATION  |                      |
|----------------|----------------------|
| Light source   | NICHIA               |
| Colour temp    | 5000K                |
| System power   | 3.3V DC              |
| Working temp   | -30°C to +50°C       |
| Housing        | Polycarbonate        |
| Pole           | Anodised aluminium   |
| Security bolts | Torx pin button head |
| Battery type   | Lithium              |