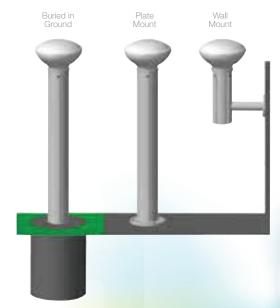

## **APPLICATIONS**

Pathways, Cycle Lanes, Marine Walkways, Playgrounds, Hotels and Resorts **KEY BENEFITS** 

- Superior vandal resistance
  No power bills
  Extra Low Voltage anyone can install
  Low installed cost and minimal site impact
- No trenching, cabling or wiring
- Virtually maintenance free
- Install anywhere there is some direct sunshineRemovable, relocatable and can be temporary