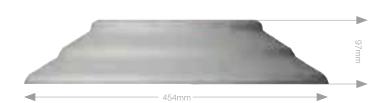

| SPECIFICATION  |                      |
|----------------|----------------------|
| Light source   | NICHIA               |
| Colour temp    | 5000K                |
| System power   | 3.3V DC              |
| Working temp   | -30°C to +50°C       |
| Housing        | Polycarbonate        |
| Pole           | Anodised aluminium   |
| Security bolts | Torx pin button head |
| Battery type   | Lithium              |